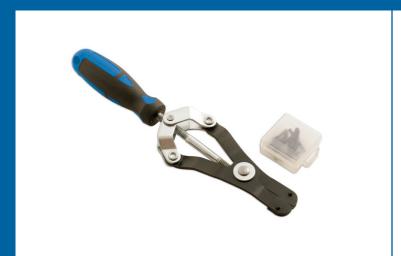

## **Heavy Duty Circlip Pliers 220mm**

Heavy duty circlip pliers with five sets of interchangeable tips, including 15° & 90° angled tips for internal and external use. Precise screw action control and contoured, soft grip handle for effortless circlip fitting and removal. The chrome molybdenum precision ground tips are supplied in a plastic box for safe storage. A versatile set, with a selection of 1mm, 1.2mm and 1.8mm tips, ideal for a wide range of circlip applications.

## **Additional Information**

- Size range: 1mm x 15° angle, 1.2mm x 15°, 1.8mm x 15°, 1.8mm x 90°, 1.2mm x 90° angle.
- · Length: 220mm, jaw opening: 22mm.
- · Ergonomic handle with precise screw action control.
- · Flared tips to prevent slippage.
- Size range: 9.5 to 43mm internal; 6.5 to 36mm external.