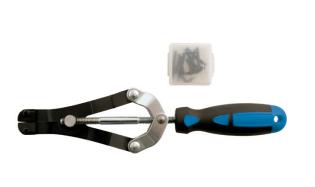

## **Heavy Duty Circlip Pliers 220mm**

Heavy duty circlip pliers with five sets of interchangeable tips, including 15° & 90° angled tips for internal and external use. Precise screw action control and contoured, soft grip handle for effortless circlip fitting and removal. The chrome molybdenum precision ground tips are supplied in a plastic box for safe storage. A versatile set, with a selection of 1mm, 1.2mm and 1.8mm tips, ideal for a wide range of circlip applications.

## **Additional Information**

- Size range: 1mm x 15° angle, 1.2mm x 15°, 1.8mm x 15°, 1.8mm x 90°, 1.2mm x 90° angle.
- · Length: 220mm, jaw opening: 22mm.
- · Ergonomic handle with precise screw action control.
- · Flared tips to prevent slippage.
- Size range: 9.5 to 43mm internal; 6.5 to 36mm external.