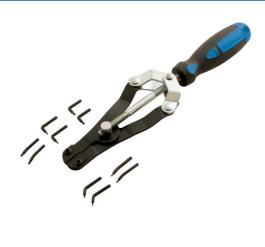

## **Heavy Duty Circlip Pliers 220mm**

Heavy duty circlip pliers with five sets of interchangeable tips, including 15° & 90° angled tips for internal and external use. Precise screw action control and contoured, soft grip handle for effortless circlip fitting and removal. The chrome molybdenum precision ground tips are supplied in a plastic box for safe storage. A versatile set, with a selection of 1mm, 1.2mm and 1.8mm tips, ideal for a wide range of circlip applications.

## **Additional Information**

- Size range: 1mm x 15° angle, 1.2mm x 15°, 1.8mm x 15°, 1.8mm x 90°, 1.2mm x 90° angle.
- · Length: 220mm, jaw opening: 22mm.
- · Ergonomic handle with precise screw action control.
- · Flared tips to prevent slippage.
- Size range: 9.5 to 43mm internal; 6.5 to 36mm external.